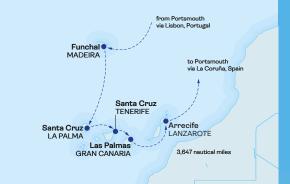

#### 14 nights from £4,146 £3,746

Including travel insurance and cancellation cover or a reduction of  $\pounds 87$  if not required.

Sailing from Portsmouth • Lisbon, Portugal • Funchal, Madeira
• Santa Cruz, La Palma • Santa Cruz, Tenerife • Las Palmas,
Gran Canaria • Arrecife, Lanzarote • La Coruña, Spain.
Returning to Portsmouth.