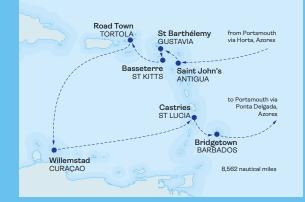

## The Tropical West Caribbean

#### SAILING OCTOBER 30, 2025 ABOARD SPIRIT OF DISCOVERY FIVE INCLUDED PANORAMIC EXCURSIONS CRUISE CODE: SD173

#### 30 nights from £8,264 £8,064\*

Including travel insurance and cancellation cover or a reduction of  $\pounds 211$  if not required.

Sailing from Portsmouth · Horta, Azores · St John's, Antigua · Gustavia &, St Barthélemy · Basseterre, St Kitts · Road Town, Tortola · Willemstad, Curacao · Castries, St Lucia · Bridgetown, Barbados · Ponta Delgada, Azores. **Returning to Portsmouth.** 