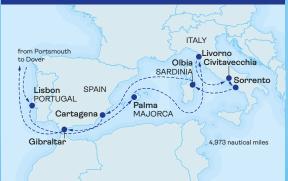

Sailing from Portsmouth · Lisbon, Portugal · Palma, Majorca · Livorno, Italy · Civitavecchia, Italy · Sorrento J, Italy · Olbia, Sardinia · Cartagena, Spain · Gibraltar. Returning to Dover.