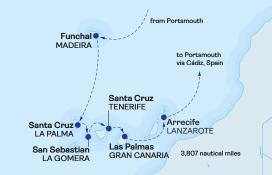

Sailing from Portsmouth • Funchal, Madeira • Santa Cruz, La Palma • San Sebastian, La Gomera • Santa Cruz, Tenerife • Las Palmas, Gran Canaria • Arrecife, Lanzarote • Cádiz, Spain. Returning to Portsmouth.